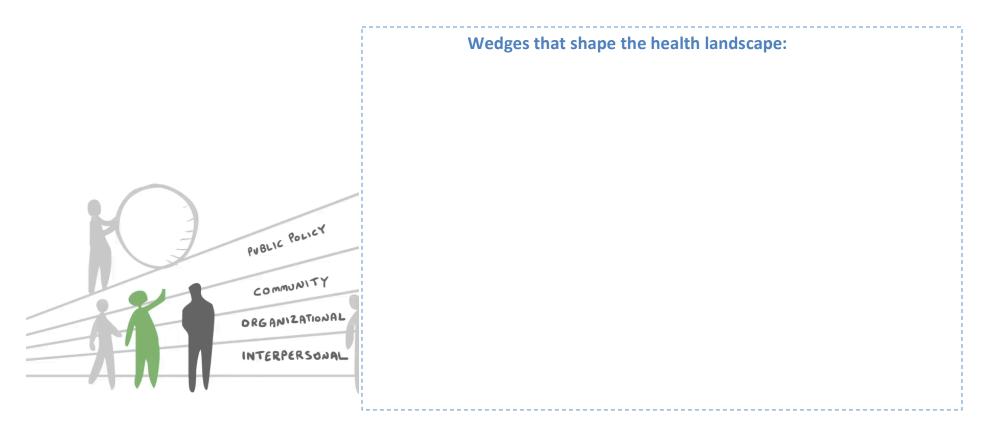

## "What is driving a wedge between your community and health"

Write the health change you are addressing on the rock and then using the question prompts below, think about and write down the underlying causes or 'wedges' that are shaping the health landscape of that issue for your community.

Public Policy: What policies can be changed to support your efforts?

Community: What community changes need to be made to support your efforts?

Organizational: What organizations need to be part of a solution?

Interpersonal: How can family, friends and neighbors be part of a solution and positive change?